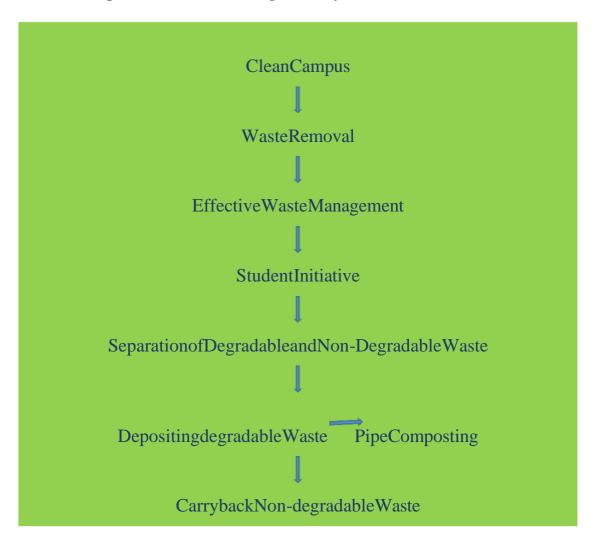

## **Institution Waste Management System (2023-2024)**

The institution has a waste management policy where every student and staffare conscientised to minimisewastegeneration, facilitatereuseandrecycleinacost effective manner. Students are encouraged to segregate the waste into degradableandnon-degradable and dump the degradable food waste in the **pipe compost** constituted in the collegeand carry back thenon-degradable waste and dump in their local panchayath/ municipality waste collection centre. The paper waste collected in the college is used to make SUPW products and the unused paper waste is either burned/sold.

The Modus Operandiof Waste Management System in the Institution